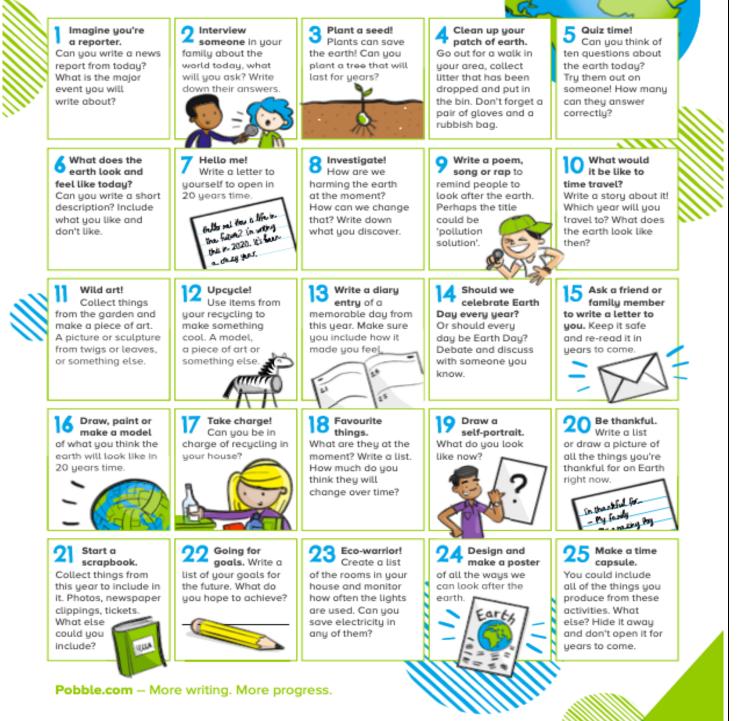

#### Earth Day **INVEST IN OUR PLANET**

Earth Day is an annual event on April 22 to demonstrate support for environmental protection. First held on April 22, 1970, it now includes a wide range of events coordinated globally by EarthDay.org including 1 billion people in more than 193 countries. The official theme for 2022 is: "Invest In Our Planet."

Why not try some of these Earth related activities at home?

# **Non-screen activities** you can do at home

Our earth is very special. These activities will help you reflect on how we can make it a better place.