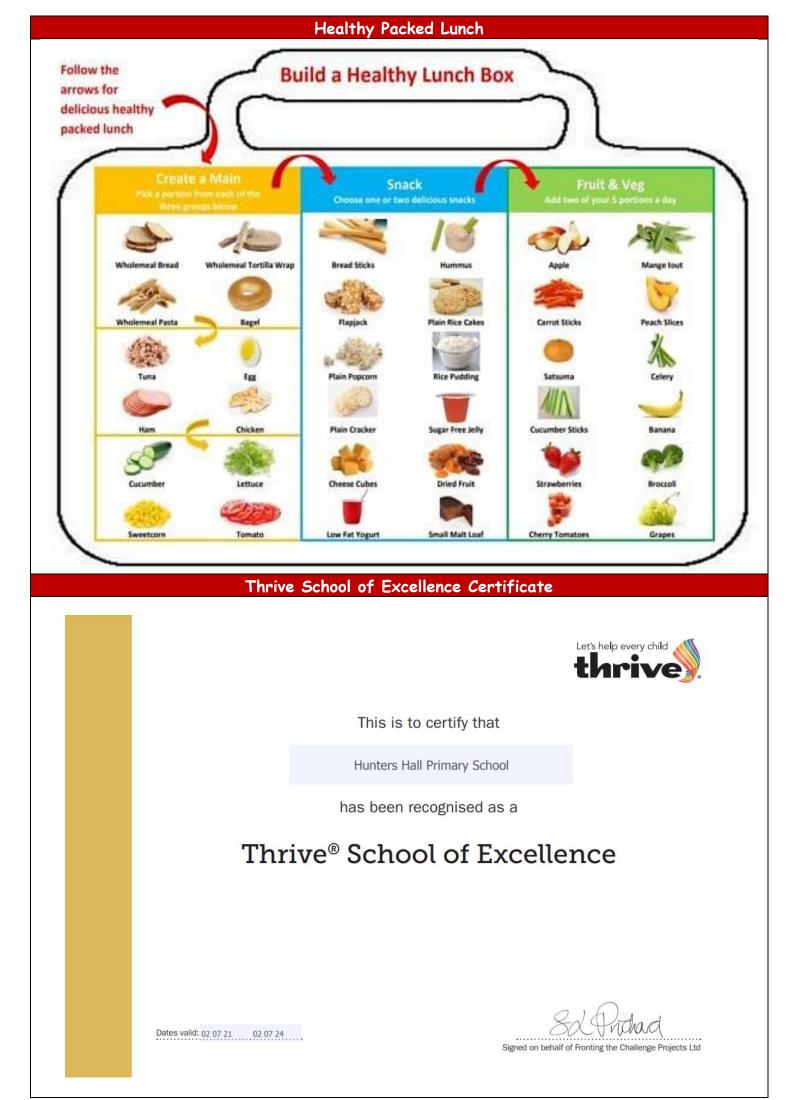

---------------------------|-----------------|--|--|
|                      | MEAT FREE<br>FRIDAY                                                      | WEEK 3          |  |  |
| Whist Band           | Fish Fingers &<br>Chaps                                                  | 47              |  |  |
| Whist Band<br>BLUE   | No Halal<br>option today                                                 |                 |  |  |
| Whist Band<br>GREEN  | Cheese &<br>Tomato Flan &<br>Chips                                       | 23              |  |  |
| Wrist Band           | Jacket Potato<br>with Cheese,<br>Beans or Both                           |                 |  |  |
| Wrist Band<br>PURPLE | Roll Selection<br>(Tuna Mayo,<br>Cheese,<br>Chicken, Ham or<br>Egg Mayo) |                 |  |  |





#### Modern Day Slavery

Today, Gordon Miller and Lisa Allet met with Mr Kaitell and a team of Year 5 ambassadors about an event that is planned for July. Further details will be sent out in due course.

In the meantime, we are asking you to take part in an awareness raising initiative to prevent human trafficking in football (sports) Mr Kaitell has been given 100 cards. We would like you to take one of these cards and take a photograph somewhere in the local area whilst holding this card. If you are on social media such as Twitter, please use the handles #ShowARedCard; #EndModernSlavery #RideForFreedom @huntershallps



# AND HUMAN TRAFFICKING

#EndModernSlavery #RideForFreedom

www.RideForFreedom.org.uk