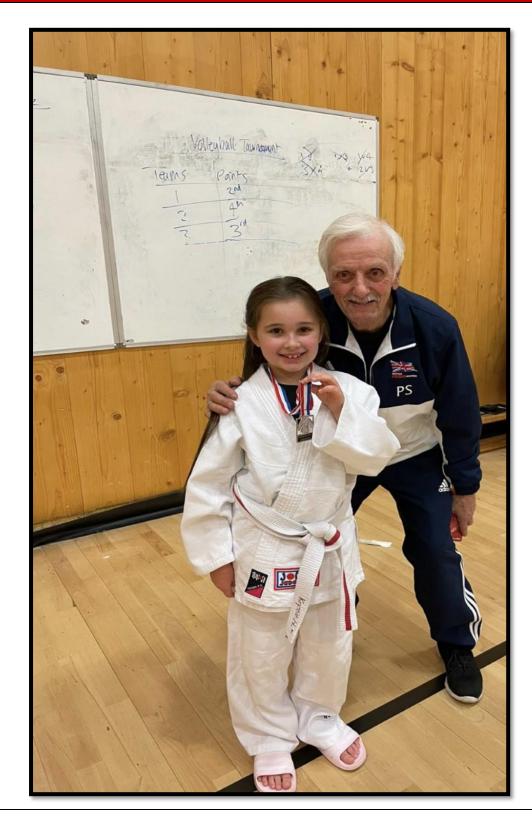

*

Earth Day is an annual event on April 22 to demonstrate support for environmental protection. First held on April 22, 1970, it now includes a wide range of events coordinated globally by EarthDay.org including 1 billion people in more than 193 countries. The official theme for 2022 is: "Invest In Our Planet."

Why not try some of these Earth related activities at home?

# **Non-screen activities** you can do at home



Our earth is very special. These activities will help you reflect on how we can make it a better place.



#### **Reminder!**

IS YOUR CONTACT INFORMATION UP-TO-DATE?



Please remember to inform us of any changes to your address / telephone numbers. We need your correct details in case of emergencies and to allow you access to ParentHub.



#### Judo Silver Achievement



Parenting Styles - Which do you identify with?

# 4 Types of Parenting Styles



## **AUTHORITARIAN PARENTING STYLE**

- Parents are controlling, strict and not nurturing
- Stern discipline and punishment for not following rules
- High expectations with little flexibility
- Less independent and unhappy children
- Children become insecure with low self-esteem
- Poor academic and social skills in children with behavioral problems

## AUTHORITATIVE PARENTING STYLE

- Responsive parents show both strictness and warmth
- Rules & expectations are clearly stated and justified
- Appropriate and open communication
- Happy and independent children with good self-esteem
- Kids develop good social skills
- & achieve academic success

 Children grow up to be responsible adults with good mental health