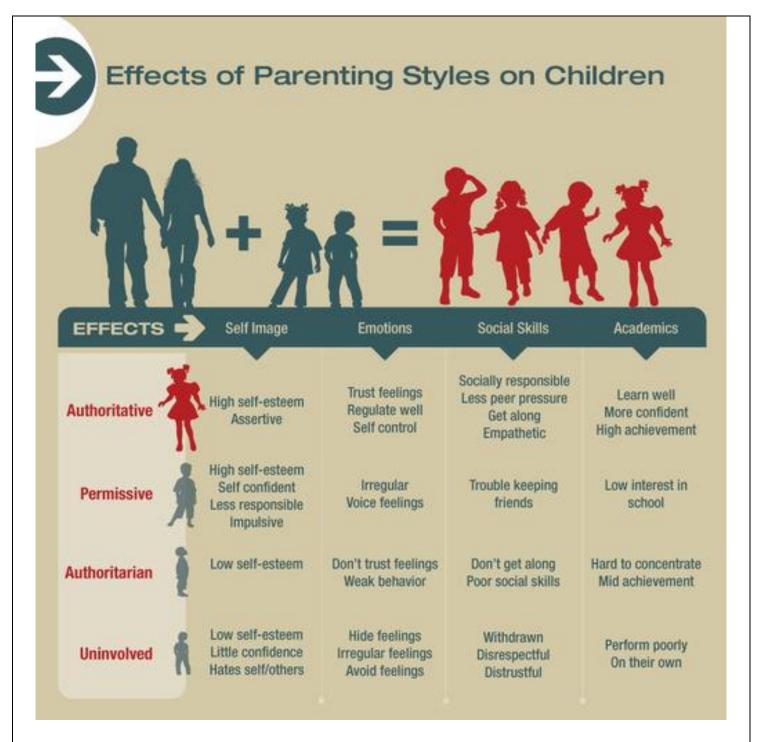

#### Judo Silver Achievement

Parenting Styles - Which do you identify with?

# 4 Types of Parenting Styles

## **AUTHORITARIAN PARENTING STYLE**

- Parents are controlling, strict and not nurturing
- Stern discipline and punishment for not following rules
- High expectations with little flexibility
- Less independent and unhappy children
- Children become insecure with low self-esteem
- Poor academic and social skills in children with behavioral problems

## AUTHORITATIVE PARENTING STYLE

- Responsive parents show both strictness and warmth
- Rules & expectations are clearly stated and justified
- Appropriate and open communication
- Happy and independent children with good self-esteem
- Kids develop good social skills
- & achieve academic success

 Children grow up to be responsible adults with good mental health

# PERMISSIVE PARENTING STYLE

- Parents are caring, but not strict with rules
- Friendly parent-child relationship
- with open communication
- Children take decisions instead of following rules
- Parents have low expectations
- Children have poor self-control
- & unable to follow rules
- As adults, children develop egocentric behavior
- & have relationships problems

# UNINVOLVED PARENTING STYLE

- Neglectful parents show neither strictness nor warmth
- No specific discipline strategy & lack of communication
- Parents have no expectations from children
- Children are impulsive & difficulty in regulating emotions
- Children develop mental health & behavioral problems
- Children may require support or help