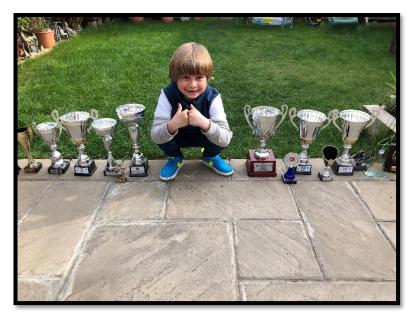

|

#### Parent Hub

We would like all parents/carers to join us on Parent Hub.

Parent Hub is a FREE app that helps keep you up to date with what's going on at school. You'll receive messages, pictures, documents and newsletters, all in one handy place.

- 1. Download the Parent Hub app from your app store (iPhone or Android).
- 2. Create yourself an account.
- 3. Choose "Add a School" and enter:

@HuntersHallPS

#### School Uniform

School uniform can be purchased every Monday from 3:00-4:00pm in the dining hall.

Uniform can also be purchased online: www.schooluniformdirect.org.uk/schools/product-category/schools-andclubs/hunters-hall-primary/

#### Or

Telephone: 01992 763679 Email: info@schooluniformdirect.org.uk



#### Racing Update: Fulbeck Sprint Series Round 3











#### Earth Day **INVEST IN OUR PLANET**

Earth Day is an annual event on April 22 to demonstrate support for environmental protection. First held on April 22, 1970, it now includes a wide range of events coordinated globally by EarthDay.org including 1 billion people in more than 193 countries. The official theme for 2022 is: "Invest In Our Planet."

Why not try some of these Earth related activities at home?

# **Non-screen activities** you can do at home



Our earth is very special. These activities will help you reflect on how we can make it a better place.



#### **Reminder!**

IS YOUR CONTACT INFORMATION UP-TO-DATE?



Please remember to inform us of any changes to your address / telephone numbers. We need your correct details in case of emergencies and to allow you access to Pa