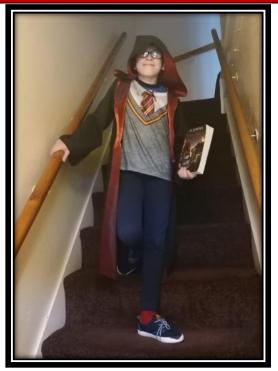

# World Book Day (continued)

Luca 5A as Harry Potter

My name is Furkan(4E).

My favourite book is Matilda by Roald Dahl. My sister's favourite is The Very Hungry Caterpillar by Eric Carle. Her name is Meryem.