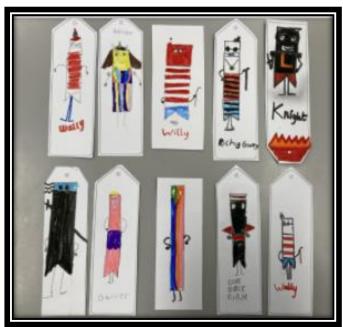

World Book Day (continued)



"Mirror mirror on the wall who is the fairest of them all?"

Eliana 4N as Snow White from the all-time favourite classic book Snow White and the Seven Dwarfs. In celebration of World Book Day, she said she will be wearing the costume for the rest of the day.



Safa 5S dressed as Snow White.



Aaila 6P dressed up as Harlequin.



Peyton 3T



Eva 6Y dressed as Annabeth from Percy Jackson



Zachariah 4R in his Kung Fu outfit.

# World Book Day (continued)



Luca 5A as Harry Potter



My name is Furkan(4E).

My favourite book is Matilda by Roald Dahl. My sister's favourite is The Very Hungry Caterpillar by Eric Carle. Her name is Meryem.

We were playing inside the trampoline today.

# World Book Day Bookmark Competition Entries



Manuela 6Y



Peyton 3T





### British Science Week ~ Innovation

Next week is British Science week. Ms Vernon would like the children to think about what their favourite innovation is?



# **Preparing Your Child For the First** Day Back in School

As schools begin to open to more children, parents and children may well be feeling anxious. Here's some ideas of how best to prepare.

### Be Calm.

Your child will take their lead from you and be reassured if you are steady and matter



# Be Positive.

Remind them of all the ways they have learnt to keep themselves safe: washing their hands regularly, sneezing and coughing into their elbow, not hugging others and staying in their own space.



### Be Thankful.

feel like that'

Be Curious.

Help your child think of things they are looking forward to: being with thei