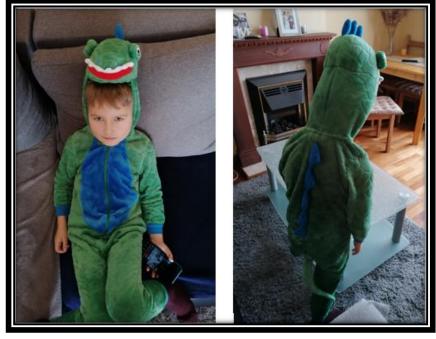

# World Book Day

Jaireh 3T characterised Elsa from Frozen. Head and body made from potatoes and wooden sticks. Hair, dress and cape made from old clothes.

Ayaan RB as Harry Potter

Melvinas 1H

Nicholas RM - The Gingerbread Man