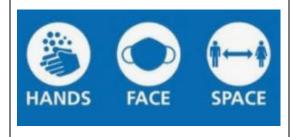

# Be Positive.

Remind them of all the ways they have learnt to keep themselves safe: washing their hands regularly, sneezing and coughing into their elbow, not hugging others and staying in their own space.