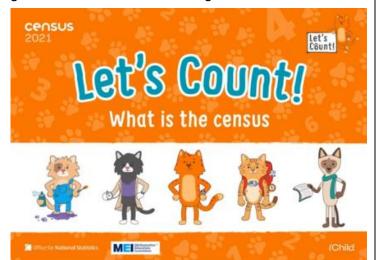

### Census 2021 - 21st March 2021

# census 2021

The census is a count of all the people and households in England and Wales. It builds a snapshot of life, based on housing, facilities, jobs, transport, people's ages and the languages spoken. The first census was held in 1801, and has been held every ten years since then (except in 1941 due to the Second World War). The last census was held on 27

March 2011. Because it asks the same questions about everyone at the same time, the census gives a detailed picture of the entire population. This makes it easy to compare life in different parts of England and Wales. Because it takes place every ten years, it makes it easy to see how life changes over time.

The census matters to all of us because the information it gives allows central and local government, businesses

and charities to plan for the country's vital services such as schools, housing, transport and healthcare. The census is also an important historical document because it allows us to see how life in the UK has changed over any period during the 200 plus years that it has recorded information. It shows us how living conditions, jobs and families have changed. That's why it's so important for all grown-ups to complete it!

Click on one of the video clips to find out more.

EYFS/ KS1 https://youtu.be/FyBn9TTyQGo

Year 3 &4 https://youtu.be/dlg5CRSskL4

Year 5 & 6 https://youtu.be/T6zC07h1Mz0