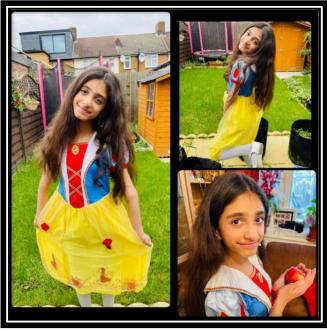

Safa 5S dressed as Snow White.

Aaila 6P dressed up as Harlequin.

Peyton 3T

Eva 6Y dressed as Annabeth from Percy Jackson

Zachariah 4R in his Kung Fu outfit.