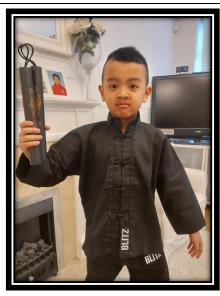

Safa 5S dressed as Snow White.

Aaila 6P dressed up as Harlequin.

Peyton 3T

Eva 6Y dressed as Annabeth from Percy Jackson

Zachariah 4R in his Kung Fu outfit.