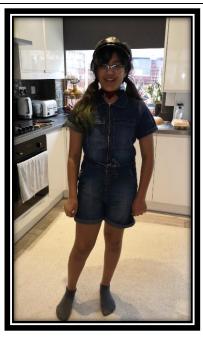

Safa 5S dressed as Snow White.

Aaila 6P dressed up as Harlequin.

Peyton 3T

Eva 6Y dressed as Annabeth from Percy Jackson

Zachariah 4R in his Kung Fu outfit.