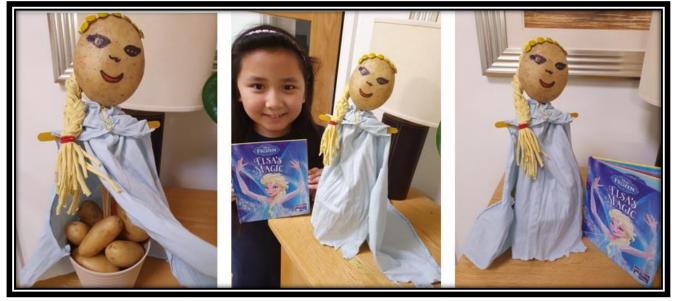

# World Book Day

Jaireh 3T characterised Elsa from Frozen. Head and body made from potatoes and wooden sticks. Hair, dress and cape made from old clothes.

Ayaan RB as Harry Potter

Melvinas 1H

Nicholas RM - The Gingerbread Man