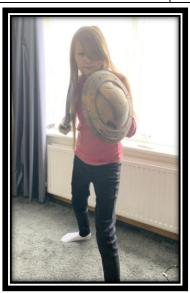

Safa 5S dressed as Snow White.

Aaila 6P dressed up as Harlequin.

Peyton 3T

Eva 6Y dressed as Annabeth from Percy Jackson

Zachariah 4R in his Kung Fu outfit.