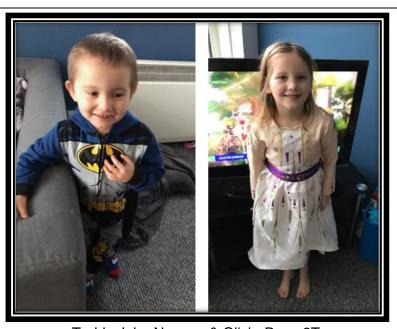

# World Book Day

Jaireh 3T characterised Elsa from Frozen. Head and body made from potatoes and wooden sticks. Hair, dress and cape made from old clothes.

Ayaan RB as Harry Potter

Melvinas 1H

Nicholas RM - The Gingerbread Man

Teddy-John Nursery & Olivia-Rose 2T