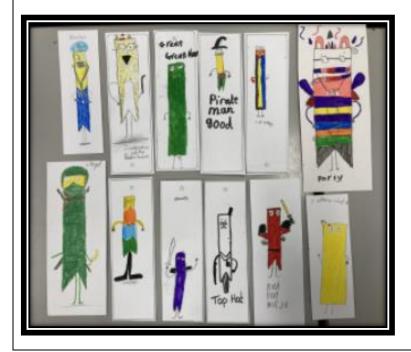

# World Book Day (continued)



"Mirror mirror on the wall who is the fairest of them all?"

Eliana 4N as Snow White from the all-time favourite classic book Snow White and the Seven Dwarfs. In celebration of World Book Day, she said she will be wearing the costume for the rest of the day.



Safa 5S dressed as Snow White.



Aaila 6P dressed up as Harlequin.



Peyton 3T



Eva 6Y dressed as Annabeth from Percy Jackson



Zachariah 4R in his Kung Fu outfit.

# World Book Day (continued)



Luca 5A as Harry Potter



My name is Furkan(4E).

My favourite book is Matilda by Roald Dahl. My sister's favourite is The Very Hungry Caterpillar by Eric Carle. Her name is Meryem.

We were playing inside the trampoline today.

# World Book Day Bookmark Competition Entries



Manuela 6Y



Peyton 3T





### British Science Week ~ Innovation

Next week is British Science week. Ms Vernon would like the children to think about what their favourite innovation is?



# **Preparing Your Child For the First** Day Back in School

As schools begin to open to more children, parents and children may well be feeling anxious. Here's some ideas of how best to prepare.

### Be Calm.

Your child will take their lead from you and be reassured if you are steady and matter



# Be Positive.

Remind them of all the ways they have learnt to keep themselves safe: washing their hands regularly, sneezing and coughing into their elbow, not hugging others and staying in their own space.



### Be Thankful.

feel like that'

Be Curious.

Help your child think of things they are looking forward to: being with th