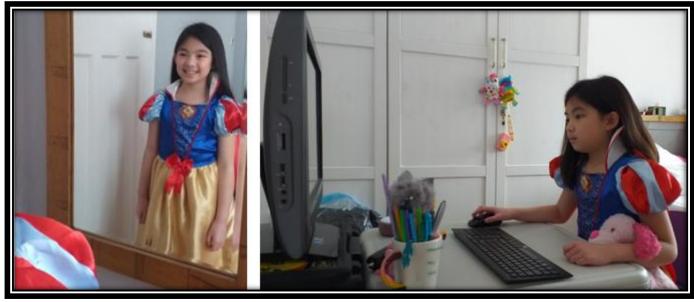

# World Book Day (continued)

"Mirror mirror on the wall who is the fairest of them all?"

Eliana 4N as Snow White from the all-time favourite classic book Snow White and the Seven Dwarfs. In celebration of World Book Day, she said she will be wearing the costume for the rest of the day.