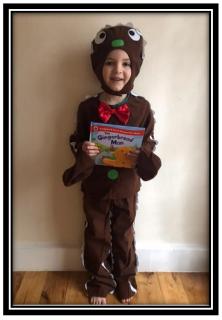

# World Book Day

Jaireh 3T characterised Elsa from Frozen. Head and body made from potatoes and wooden sticks. Hair, dress and cape made from old clothes.

Ayaan RB as Harry Potter

Melvinas 1H

Nicholas RM - The Gingerbread Man