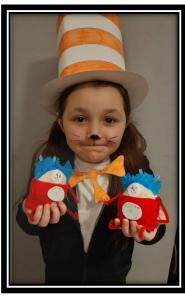

# World Book Day

Jaireh 3T characterised Elsa from Frozen. Head and body made from potatoes and wooden sticks. Hair, dress and cape made from old clothes.

Ayaan RB as Harry Potter

Melvinas 1H

Nicholas RM - The Gingerbread Man