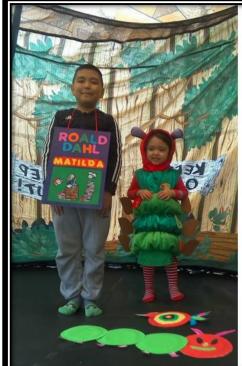

# World Book Day (continued)

Luca 5A as Harry Potter

My name is Furkan(4E).

My favourite book is Matilda by Roald Dahl. My sister's favourite is The Very Hungry Caterpillar by Eric Carle. Her name is Meryem.